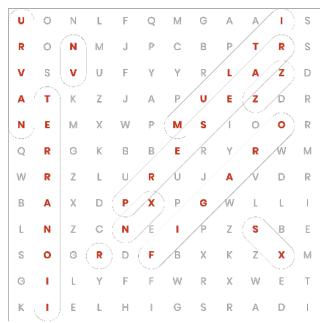

AXXESS CREW PRIMASTAR PULSAR U-R BUS C80 LARGO PRIMERA S-CARGO WINNER

| U | 0 | Ν | L | F | Q | М | G | Α | Α | I | S |
|---|---|---|---|---|---|---|---|---|---|---|---|
| R | 0 | Ν | М | J | Р | С | В | Р | Т | R | S |
| V | S | V | U | F | Υ | Υ | R | L | Α | Z | D |
| Α | T | K | Z | J | Α | Р | U | Е | Z | D | R |
| N | Е | М | Χ | W | Р | М | S | I | 0 | 0 | R |
| Q | R | G | K | В | В | Е | R | Υ | R | W | М |
| W | R | Z | L | U | R | U | J | Α | V | D | R |
| В | Α | X | D | Р | Χ | Р | G | W | L | L | I |
| L | N | Z | С | Ν | Ε | 1 | Р | Z | S | В | Е |
| S | 0 | G | R | D | F | В | Χ | K | Z | Χ | М |
| G | I | L | Υ | F | F | W | R | Χ | W | E | Т |
| K | I | Е | L | Н | I | G | S | R | Α | D | I |

### Puzzle 10 - Solution