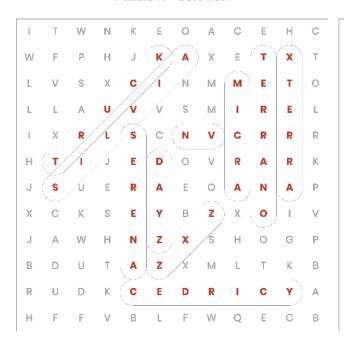

ATLAS CABLIGHT CHERRY LIVINA NV400 BASSARA CARAVAN LEOPARD NV400 ROOX

| I | Т | W | Ν | K | Ε | 0 | Α | С | Ε | Н | С |
|---|---|---|---|---|---|---|---|---|---|---|---|
| W | F | Р | Н | J | K | Α | X | Е | Т | X | Т |
| L | ٧ | S | Χ | С | 1 | N | М | М | Е | Т | 0 |
| L | L | Α | U | V | V | S | М | 1 | R | Е | L |
| I | Χ | R | L | S | С | N | V | С | R | R | R |
| Н | T | I | J | Е | D | 0 | V | R | Α | R | K |
| J | S | U | Ε | R | Α | Е | 0 | А | N | Α | Р |
| X | С | K | S | Е | Υ | В | Z | Χ | 0 | 1 | V |
| J | Α | W | Н | N | Z | Χ | S | Н | 0 | G | Р |
| В | D | U | T | Α | Z | Χ | М | L | T | K | В |
| R | U | D | K | С | Ε | D | R | 1 | С | Υ | А |
| Н | F | F | ٧ | В | L | F | W | Q | Ε | С | В |

### Puzzle 11 - Solution

**Puzzle 12 - Solution** 