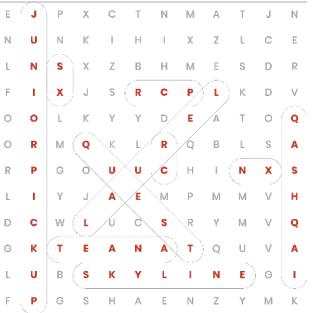

200SX LAUREL QASHQAI R90C SKYLINE JUNIOR PICKUP NX QUEST R91CP TEANA

| Z | Υ | Υ | Υ | 0 | K | I | L | Р | N | Υ | Υ |
|---|---|---|---|---|---|---|---|---|---|---|---|
| Α | G | L | Υ | С | N | Α | W | L | Р | X | Н |
| Е | 1 | T | U | 1 | Υ | D | В | Α | F | R | L |
| Е | М | R | Α | Р | Р | T | L | T | R | K | В |
| J | Т | 0 | W | Z | А | Q | Е | 1 | 0 | R | А |
| G | В | Υ | J | С | 0 | T | F | N | N | S | K |
| D | В | Н | G | T | T | U | Т | Α | T | R | D |
| G | Υ | U | М | Ε | Т | U | С | K | I | W | С |
| U | 0 | S | Ν | Z | Z | В | K | U | Ε | В | L |
| I | Ν | Α | Ν | L | М | S | Н | Χ | R | D | N |
| Z | V | T | Е | Ε | Y | T | N | М | 0 | С | K |
| D | 0 | G | G | Α | U | W | Υ | S | М | С | T |

### Puzzle 13 - Solution